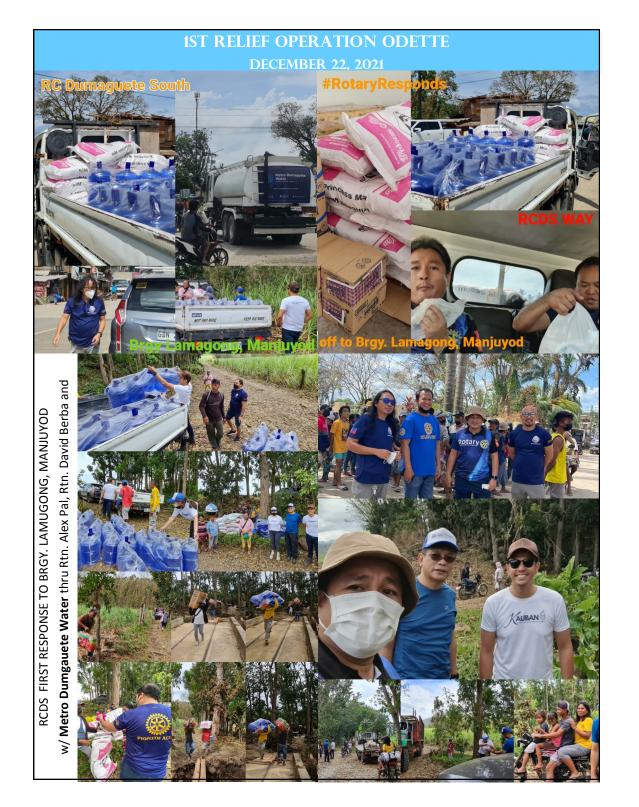

## **MEETING AGENDA**

- ROTARY SA KALINAW
- Turn over Ceremony of Vests
- 2. CHARTER DAY ANNIVERSARY
  - December 7, 2021
- 3. RELIEF OPERATIONS—ODETTE
  - December 22 & 30, 2021
- 4. GOVERNOR'S VISIT
  - *January 2022*
- 5. ROTARY FELLOWSHIP ON WHEELS II
  - January 23, 2022
- 6. RY 2022-2023 LIST OF OFFICERS
  - for submission

### LIQUIDATE 1.0 Balance Cash on Hand

SPECIAL THANKS TO:

1.0 Metro Dumaguete Water (MDW) thru Rtn David Berba, Rtn Alex Pal and Ms. Kate Young Rivardo for the 2 trips of 15,000 liters of water, clothing and Cash Donation