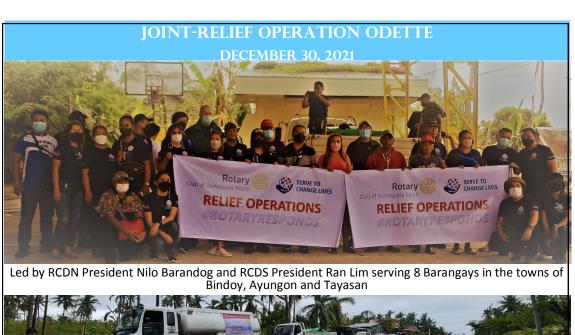

## **MEETING AGENDA**

- ROTARY SA KALINAW
- Turn over Ceremony of Vests
- 2. CHARTER DAY ANNIVERSARY
  - December 7, 2021
- 3. RELIEF OPERATIONS—ODETTE
  - December 22 & 30, 2021
- 4. GOVERNOR'S VISIT
  - *January 2022*
- 5. ROTARY FELLOWSHIP ON WHEELS II
  - January 23, 2022
- 6. RY 2022-2023 LIST OF OFFICERS
  - for submission

#### PRESIDENT'S CORNER

Dear Fellow Rotarians,

Happy New Year and Happy and all!

As we welcome 2022, let us t 2021. It was a big year for a

'Service Above Self' is in us all.

As we enter this new year 2022, I enjoin everyone to strengthen our commitment to our Club and to Rotary. We are still going to North of Negros to share to our brothers and sisters who are in need of our support and help them rebuild what they have lost during typhoon Odette.