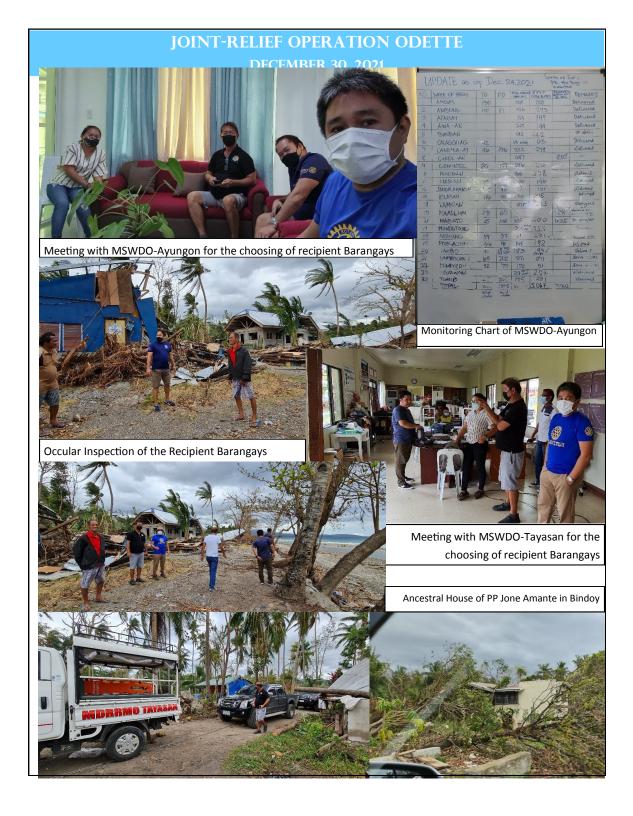

## **MEETING AGENDA**

- ROTARY SA KALINAW
- Turn over Ceremony of Vests
- 2. CHARTER DAY ANNIVERSARY
  - December 7, 2021
- 3. RELIEF OPERATIONS—ODETTE
  - December 22 & 30, 2021
- 4. GOVERNOR'S VISIT
  - *January 2022*
- 5. ROTARY FELLOWSHIP ON WHEELS II
  - January 23, 2022
- 6. RY 2022-2023 LIST OF OFFICERS
  - for submission

### LIQUIDATE 1.0 Balance Cash on Hand

SPECIAL THANKS TO:

1.0 Metro Dumaguete Water (MDW) thru Rtn David Berba, Rtn Alex Pal and Ms. Kate Young Rivardo for the 2 trips of 15,000 liters of water, clothing and Cash Donation

2.0 Maayo Shipping

thru Rtn Dante Uymatiao - for the sponsorship of the water truck

3.0 RPB Commercials

thru Ann Yen Besas for the donation of 1 box of multi-vitamins valued at P50,000

4.0 Ann Joy Sojor and Ann Boots Amor for clothing and sheets to victims

5.0 Rtn Jeorex Chua

for preparing the sandwiches of Rotarians

6.0 Ann Gen Martinez Ann Ylang and Ann Beth

for clothing given to victims

7.0 Mr. June Credo

for lending us the Truck for the First Response