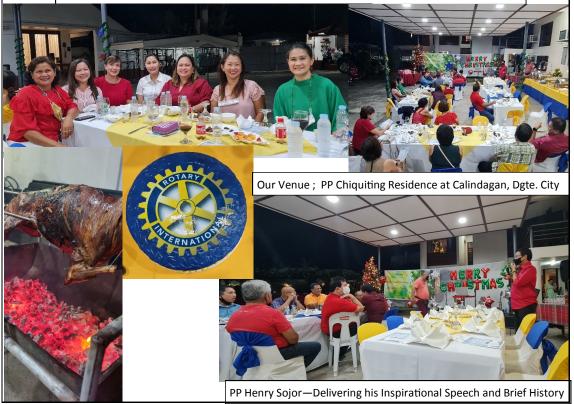

## CHARTER DAY ANNIVERSARY AND CHRISTMAS PARTY DECEMBER 7, 2021

TOP L—R; PP Dodong, Rtn Aldrin, Sec Ely, Rtn Alex Pal, PP Froilan, PP Henry, PP Chiquiting, Rtn Jeroex, PP Allan. Seated L—R Rtn Elmore, PAG Alex Amor, PP Bimbo, Rtn Elson, Rtn Gilbert, Rtn Jessie, Pres. Ran

# CHARTER DAY ANNIVERSARY AND CHRISTMAS PARTY DECEMBER 7, 2021

TOP L—R; Ann Rhannie, Sec Rose, Ann Alma, Ann Irma, Ann Gen, Ann Maisa Seated L—R Ann Sabrina, Ann Boots, Ann Lilia, Ann Fe, Ann Yen, Ann Pre. Sasa, Ann Beth